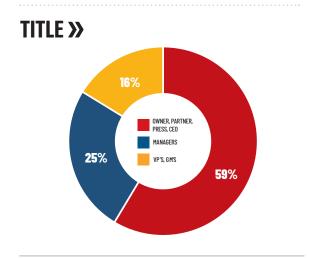

OR MORE THAN 65 YEARS!

CONNECTING YOUR BUSINESS TO SUCCESSFUL DEALERS AND RETAILERS. OPE+ IS THE LEADING PUBLICATION AND NEWS SOURCE IN THE INDUSTRY NOW REACHING AN EXPANDED AUDIENCE OF OVER 50,000

#### WHAT OUR AUDIENCE SAYS >>







### **TOTAL AUDIENCE >>**





**28%**eNewsletter open rates



2 minutes 24 seconds

Average time on page



612,147

Total pages viewed in the past 12 months



84%

of traffic is from returning visitors



4.2%

pass their issues along to 2 or more people

## **OPE+ BY REGION >>**





Offering daily touch-points for a well-rounded industry experience. Events, Podcasts, Webinars, Market Data Book & Custom Content





## HELPING DEALERS SUCCEED FOR MORE THAN 65 YEARS!

#### **ANNUAL SALES >>**



# 21% LANDSCAPE CONTRACTORS OUTDOOR POWER RETAILERS 66%



» OPE+ IS YOUR 360° MARKETING SOLUTION



#### **PRODUCTS OFFERED >>**



## PLANNED SPENDING ON EQUIPMENT AND SUPPLIES DURING THE NEXT YEAR >>