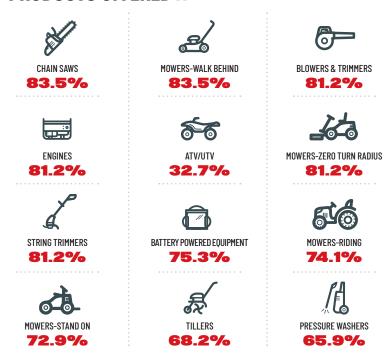

RETAILERS. OPE+ IS THE LEADING PUBLICATION AND NEWS SOURCE IN THE INDUSTRY NOW REACHING AN EXPANDED AUDIENCE OF OVER 50,000

#### WHAT OUR AUDIENCE SAYS >>







### **TOTAL AUDIENCE >>**





**28%**eNewsletter open rates



2 minutes 24 seconds

Average time on page



612,147

Total pages viewed in the past 12 months



84%

of traffic is from returning visitors



4.2%

pass their issues along to 2 or more people

## **OPE+ BY REGION >>**





Offering daily touch-points for a well-rounded industry experience. Events, Podcasts, Webinars, Market Data Book & Custom Content





## HELPING DEALERS SUCCEED FOR MORE THAN 65 YEARS!

#### **ANNUAL SALES >>**



# 21% LANDSCAPE CONTRACTORS OUTDOOR POWER RETAILERS 66%



» OPE+ IS YOUR 360° MARKETING SOLUTION



#### **PRODUCTS OFFERED >>**



## PLANNED SPENDING ON EQUIPMENT AND SUPPLIES DURING THE NEXT YEAR >>