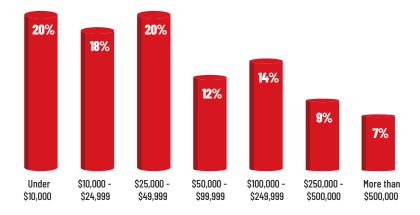

RY NOW REACHING AN EXPANDED AUDIENCE OF OVER 50,000

#### WHAT OUR AUDIENCE SAYS >>







### **TOTAL AUDIENCE >>**





**28%**eNewsletter open rates



2 minutes 24 seconds

Average time on page



612,147

Total pages viewed in the past 12 months



84%

of traffic is from returning visitors



4.2%

pass their issues along to 2 or more people

## **OPE+ BY REGION >>**





Offering daily touch-points for a well-rounded industry experience. Events, Podcasts, Webinars, Market Data Book & Custom Content





## HELPING DEALERS SUCCEED FOR MORE THAN 65 YEARS!

#### **ANNUAL SALES >>**



# 21% LANDSCAPE CONTRACTORS OUTDOOR POWER RETAILERS 66%



» OPE+ IS YOUR 360° MARKETING SOLUTION



#### **PRODUCTS OFFERED >>**



## PLANNED SPENDING ON EQUIPMENT AND SUPPLIES DURING THE NEXT YEAR >>