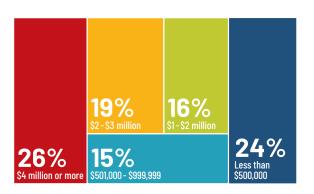

# **CPE+**AUDIENCE ENGAGEMENT

## HELPING DEALERS SUCCEED FOR MORE THAN 65 YEARS!

CONNECTING YOUR BUSINESS TO SUCCESSFUL DEALERS AND RETAILERS. OPE+ IS THE LEADING PUBLICATION AND NEWS SOURCE IN THE INDUSTRY NOW REACHING AN EXPANDED AUDIENCE OF OVER 50,000

#### WHAT OUR AUDIENCE SAYS >>







### **TOTAL AUDIENCE >>**





**28%**eNewsletter open rates



2 minutes 24 seconds

Average time on page



612,147

Total pages viewed in the past 12 months



84%

of traffic is from returning visitors



4.2%

pass their issues along to 2 or more people

## **OPE+ BY REGION >>**





Offering daily touch-points for a well-rounded industry experience. Events, Podcasts, Webinars, Market Data Book & Custom Content





## HELPING DEALERS SUCCEED FOR MORE THAN 65 YEARS!

#### **ANNUAL SALES >>**



# 21% LANDSCAPE CONTRACTORS OUTDOOR POWER RETAILERS 66%



» OPE+ IS YOUR 360° MARKETING SOLUTION



#### **PRODUCTS OFFERED >>**



## PLANNED SPENDING ON EQUIPMENT AND SUPPLIES DURING THE NEXT YEAR >>