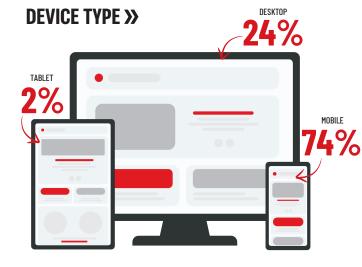

## **CPE+**AUDIENCE ENGAGEMENT

## HELPING DEALERS SUCCEED FOR MORE THAN 65 YEARS!

CONNECTING YOUR BUSINESS TO SUCCESSFUL DEALERS AND RETAILERS. OPE+ IS THE LEADING PUBLICATION AND NEWS SOURCE IN THE INDUSTRY NOW REACHING AN EXPANDED AUDIENCE OF OVER 50,000

#### WHAT OUR AUDIENCE SAYS >>







### **TOTAL AUDIENCE >>**





**28%**eNewsletter open rates



2 minutes 24 seconds

Average time on page



612,147

Total pages viewed in the past 12 months



84%

of traffic is from returning visitors



4.2%

pass their issues along to 2 or more people

## **OPE+ BY REGION >>**





Offering daily touch-points for a well-rounded industry experience. Events, Podcasts, Webinars, Market Data Book & Custom Content





## HELPING DEALERS SUCCEED FOR MORE THAN 65 YEARS!

#### **ANNUAL SALES >>**



# 21% LANDSCAPE CONTRACTORS OUTDOOR POWER RETAILERS 66%



» OPE+ IS YOUR 360° MARKETING SOLUTION



#### **PRODUCTS OFFERED >>**



## PLANNED SPENDING ON EQUIPMENT AND SUPPLIES DURING THE NEXT YEAR >>