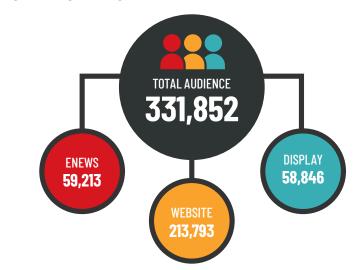

### **TOTAL AUDIENCE >>**

**28%**eNewsletter open rates

2 minutes 24 seconds

Average time on page

612,147

Total pages viewed in the past 12 months

84%

of traffic is from returning visitors